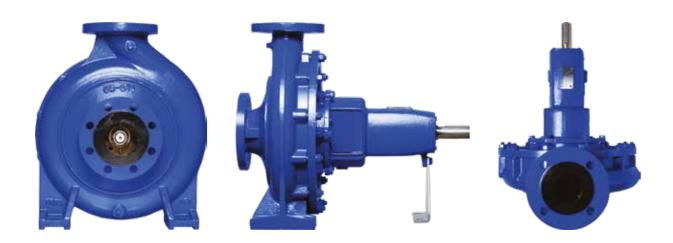

#### **Pump type**

Standardised horizontal single stage pump - End suction and electropump version

#### BRONZE WEAR RINGS IMPELLER SOLUTIONS

Pump bodies of GS family are made in cast iron and comply to EN733 regulation. Thus, dimensionally, all GS models are interchangeable with competitor's pumps. Additionally flanges are PN 16 (regulation EN 1092-1) allowing GS pump to be suitable for heavy application fields.

Seal is available in two different solutions:

Mechanical seal SiC/Carbon/EPDM for liquid temperature up to 120°C

• Gland packing seal which guarantees wear reasistance and allows to monitor visually seal of whole pumpset.