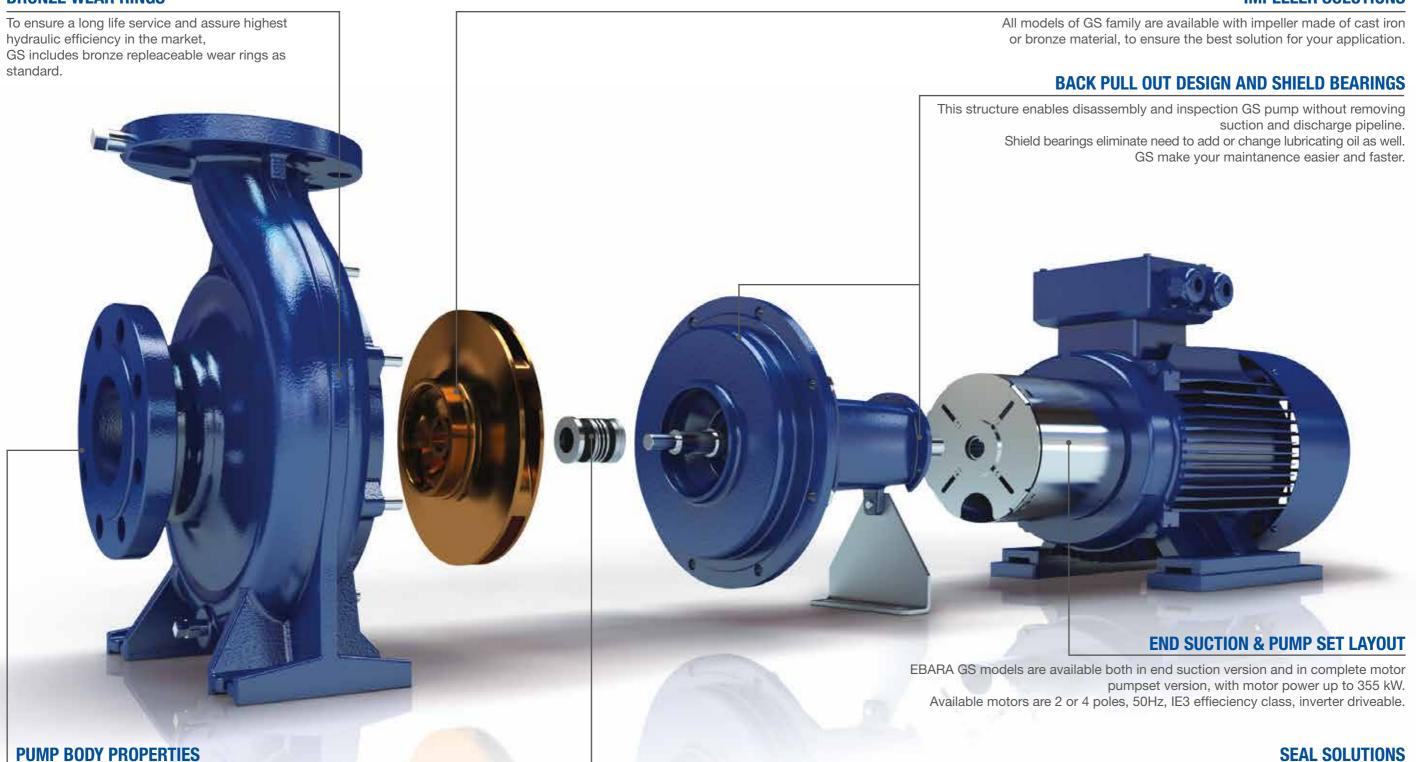

#### BRONZE WEAR RINGS IMPELLER SOLUTIONS

Pump bodies of GS family are made in cast iron and comply to EN733 regulation. Thus, dimensionally, all GS models are interchangeable with competitor's pumps. Additionally flanges are PN 16 (regulation EN 1092-1) allowing GS pump to be suitable for heavy application fields.

Seal is available in two different solutions:

Mechanical seal SiC/Carbon/EPDM for liquid temperature up to 120°C

• Gland packing seal which guarantees wear reasistance and allows to monitor visually seal of whole pumpset.