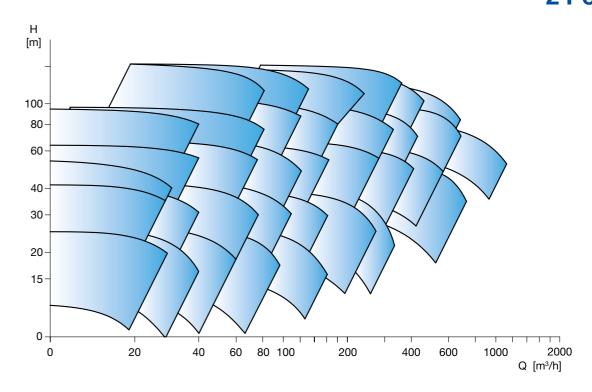

Japanese Technology since 1912





**Japanese Technology since 1912** 







## Efficient, simple and versatile.



#### **Pump type**

Standardised horizontal single stage pump - End suction and electropump version

#### Model range

From DN 32 up to DN 200

#### **Temperature range**

From -10°C up to +120°C

#### **Maximum operating pressure**

16 bar

#### **Material versions**

Pump body: cast iron | Impeller: cast iron, ductile cast iron, bronze | Seal: - Mechanical type (SiC/Carbon/EPDM), - Gland Packing (Silicon Carbide fiber)

#### Regulations

Compliant to ErP 547/2012 (MEI index > 0,4) and 640/2009 (IE3 motor efficiency)

## Performance Chart 2 Poles



#### 4 Poles







#### BRONZE WEAR RINGS IMPELLER SOLUTIONS



Pump bodies of GS family are made in cast iron and comply to EN733 regulation. Thus, dimensionally, all GS models are interchangeable with competitor's pumps. Additionally flanges are PN 16 (regulation EN 1092-1) allowing GS pump to be suitable for heavy application fields.

Seal is available in two different solutions:

Mechanical seal SiC/Carbon/EPDM for liquid temperature up to 120°C

• Gland packing seal which guarantees wear reasistance and allows to monitor visually seal of whole pumpset.

8



# We strive towards only one goal: perfection.

# Our product culture: to gather all the greatest advantages into one single solution.

The new GS pumps unite top technical and performance features in one single solution: an ex