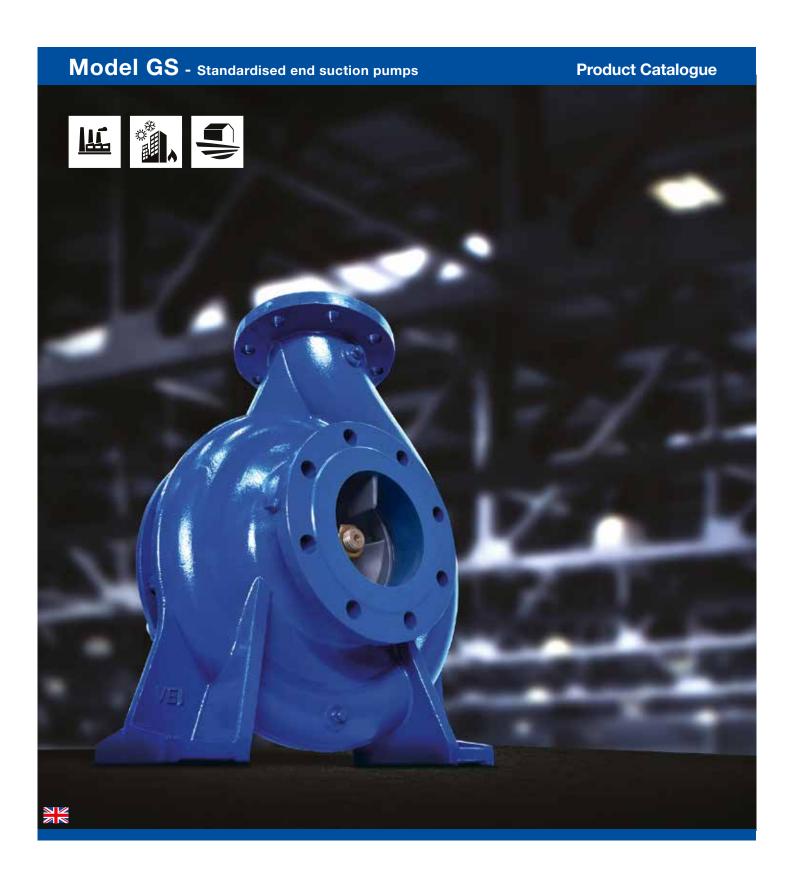

#### **Pump type**

Standardised horizontal single stage pump - End suction and electropump version

#### Model range

From DN 32 up to DN 200

#### **Temperature range**

From -10°C up to +120°C

#### **Maximum operating pressure**

16 bar

#### **Material versions**

Pump body: cast iron | Impeller: cast iron, ductile cast iron, bronze | Seal: - Mechanical type (SiC/Carbon/EPDM), - Gland Packing (Silicon Carbide fiber)

#### Regulations

Compliant to ErP 547/2012 (MEI index > 0,4) and 640/2009 (IE3 motor efficiency)