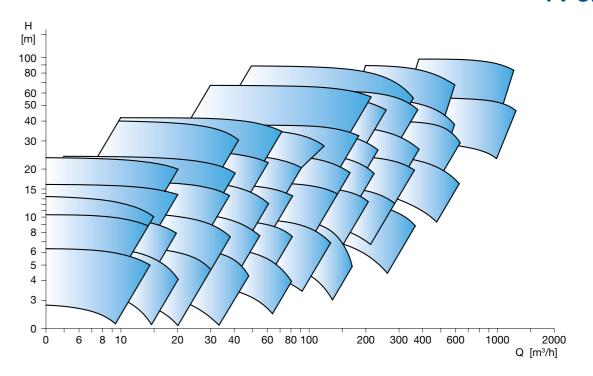

Japanese Technology since 1912





**Japanese Technology since 1912** 







## Efficient, simple and versatile.



#### **Pump type**

Standardised horizontal single stage pump - End suction and electropump version

#### Model range

From DN 32 up to DN 200

#### **Temperature range**

From -10°C up to +120°C

#### **Maximum operating pressure**

16 bar

#### **Material versions**

Pump body: cast iron | Impeller: cast iron, ductile cast iron, bronze | Seal: - Mechanical type (SiC/Carbon/EPDM), - Gland Packing (Silicon Carbide fiber)

#### Regulations

Compliant to ErP 547/2012 (MEI index > 0,4) and 640/2009 (IE3 motor efficiency)

## Performance Chart 2 Poles



#### 4 Poles







#### BRONZE WEAR RINGS IMPELLER SOLUTIONS



Pump bodies of GS family are made in cast iron and comply to EN733 regulation. Thus, dimensionally, all GS models are interchangeable with competitor's pumps. Additionally flanges are PN 16 (regulation EN 1092-1) allowing GS pump to be suitable for heavy application fields.

Seal is available in two different solutions:

Mechanical seal SiC/Carbon/EPDM for liquid temperature up to 120°C

• Gland packing seal which guarantees wear reasistance and allows to monitor visually seal of whole pumpset.

8



# We strive towards only one goal: perfection.

# Our product culture: to gather all the greatest advantages into one single solution.

The new GS pumps unite top technical and performance features in one single solution: an extensive range (f